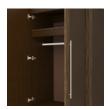

#### **Door Hinges**

100° self-closing, kitchengrade Blum® Euro Hinges provide a smooth motion.

#### **Clothes Rod**

Standard clothing rod may be attached at ADA height of 48" from the floor.