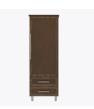

# tempe

Double Wardrobe 2 Drawers, 2 Doors

## tempe Double Wardrobe 2 Drawers, 2 Doors

Contemporary Tempe Collection is stunning storage featuring dual-tone finishes and an overlay door and drawer design. The premium, oversized, steel hardware offers contemporary styling and easy-to-grab functionality and the dual-tones make this collection perfect for memory care giving the resident a visual boost. The product is required to be wall mounted for safety. Using the kit provided, please follow provided instructions exactly.

Model: TEWR22 34.5W 23.25D 71H