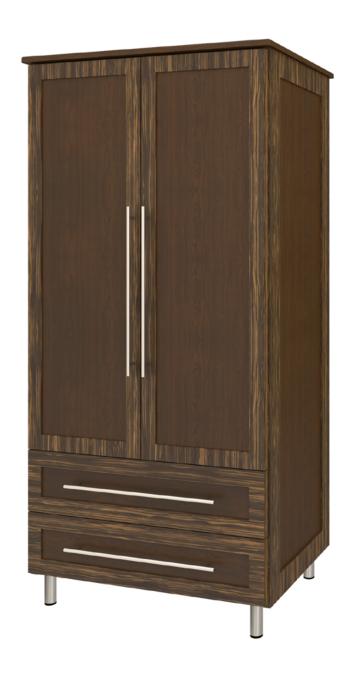

# tempe

Double Wardrobe 2 Drawers, 2 Doors

## tempe Double Wardrobe 2 Drawers, 2 Doors

Contemporary Tempe Collection is stunning storage featuring dual-tone finishes and an overlay door and drawer design. The premium, oversized, steel hardware offers contemporary styling and easy-to-grab functionality and the dual-tones make this collection perfect for memory care giving the resident a visual boost. The product is required to be wall mounted for safety. Using the kit provided, please follow provided instructions exactly.

Model: TEWR22 34.5W 23.25D 71H

#### **Chamfered Frames**

The raised overlay on this collection is a contrasting finish and adds a classic style feature.