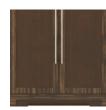

## tempe Double Wardrobe 2 Drawers, 2 Doors

Contemporary Tempe Collection is stunning storage featuring dual-tone finishes and an overlay door and drawer design. The premium, oversized, steel hardware offers contemporary styling and easy-to-grab functionality and the dual-tones make this collection perfect for memory care giving the resident a visual boost. The product is required to be wall mounted for safety. Using the kit provided, please follow provided instructions exactly.

#### **Chamfered Frames**

The raised overlay on this collection is a contrasting finish and adds a classic style feature.