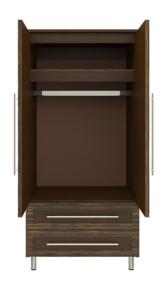

#### **Clothes Rod**

Standard clothing rod may be attached at ADA height of 48" from the floor.

#### **Drawers**

Are constructed with both dowel and mechanical fasteners for additional strength. Ball bearing removable slides are fully extendable.