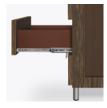

#### **Drawers**

Are constructed with both dowel and mechanical fasteners for additional strength. Ball bearing removable slides are fully extendable.